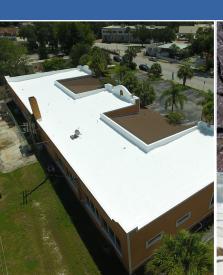

# TWO PRODUCTS ONE ROOFING SYSTEM

# Durable Enough to be Your Building's Best Defender

# **UNIFLEX® COATINGS + NCFI SPF ROOFING**

Create an Advanced Foam and Coating Roofing System that Defends Against Extreme Weather, Wind, and Wear.

# NCFI SPF ROOFING HAS BEEN PROTECTING BUILDINGS SINCE 1964

NCFI SPF Roofing is a twin-component sprayapplied polyurethane foam insulation (SPF), that when covered with a UNIFLEX coating forms a tough, highly durable, advanced roofing defense system you can trust.