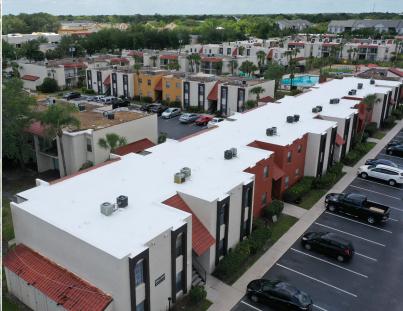

# PROTECTION STARTS AT THE TOP

MORE SEASONS. MORE PROTECTION. When it comes to new roofs and roof repair, Uniflex has you covered.

**UNIFLEX** offers a variety of fluid applied roofing solutions that meet the demands of every roofscape and climate. Our coatings minimize thermal shock, ensuring the roof will last longer and perform better.

# **UNIFLEX Fluid Applied Elastomeric Roofing**

UNIFLEX elastomeric roofing is engineered to provide maximum water resistance and protect the building from leaks. With acrylic formulations, these fully adhered and monolithic systems provide seamless protection for even the most challenging roofs. Extend the building's life cycle and reduce energy consumption with UNIFLEX highly reflective elastomeric roofing.