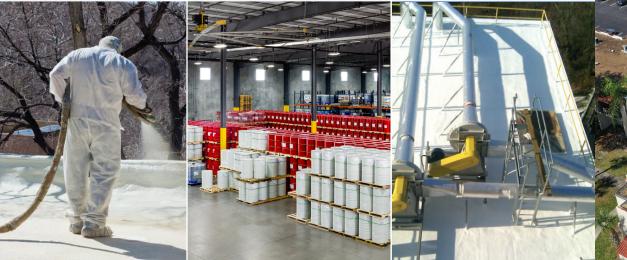

# NCFI SPF ROOFING HAS BEEN PROTECTING BUILDINGS SINCE 1964

NCFI SPF Roofing is a twin-component sprayapplied polyurethane foam insulation (SPF), that when covered with a UNIFLEX coating forms a tough, highly durable, advanced roofing defense system you can trust.

NCFI SPF is spray-applied by trained professionals to give you a single, monolithic, ultra- durable covering with exceptional R-value. The UNIFLEX-NCFI SPF roofing system is engineered to be tougher, lighter, lower maintenance, and can last for the life of the building or home with regular maintenance. Great for new building, and for roof renovation or renewal.

# **Spray Foam**

NCFI SPF is a high-performance closed-cell spray polyurethane (SPF) engineered with low global warming materials to provide exceptional waterproofing, wind uplift resistance, and insulation. Our spray-applied polyurethane foam fills every crack and crevice, expands to size for proper R-value, and cures in place. Once the UNIFLEX coating is applied over SPF they form a single defensive roofing system to protect your building.

#### **Made for Contractors**

- Conforms to most substrates and angles. Easy to achieve any slope
- · Eliminates seams and joints
- Self-Flashing
- · Ability to control thickness to avoid
- low spots and ponding
- · Formulated for all spray equipment and spraybots