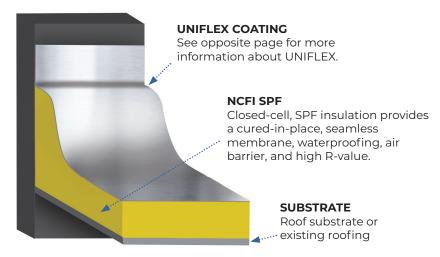

# **UNIFLEX® COATINGS + NCFI SPF ROOFING**

Create an Advanced Foam and Coating Roofing System that Defends Against Extreme Weather, Wind, and Wear.

# **Spray Foam**

NCFI SPF is a high-performance closed-cell spray polyurethane (SPF) engineered with low global warming materials to provide exceptional waterproofing, wind uplift resistance, and insulation. Our spray-applied polyurethane foam fills every crack and crevice, expands to size for proper R-value, and cures in place. Once the UNIFLEX coating is applied over SPF they form a single defensive roofing system to protect your building.

#### **Substrate**

- · Roof substrate or existing roofing system.
- Seamless roofing plus UNIFLEX coatings engineered to resist water, UV damage, high winds, and the tensile stress of thermal shock
- Highest wind uplift rating of any roofing system (NCFI SPF is Miami-Dade Approved)
- Engineered durability that can last for the life of the building with proper maintenance.