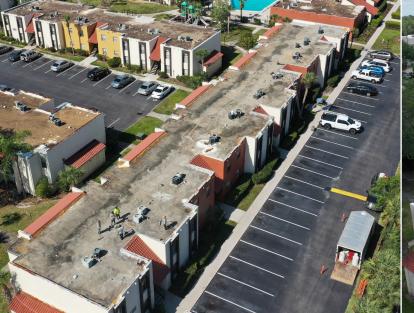

In most cases, there is no need to remove the old roof thus saving time and money while upgrading to an advanced roof defense system.

**UNIFLEX** high performance roofing products, as part of a SPF system, offers a cost-effective solution and is a long-term sustainable and renewable roofing system. A comprehensive solution to provide a durable and seamless roofing system for most roof types.