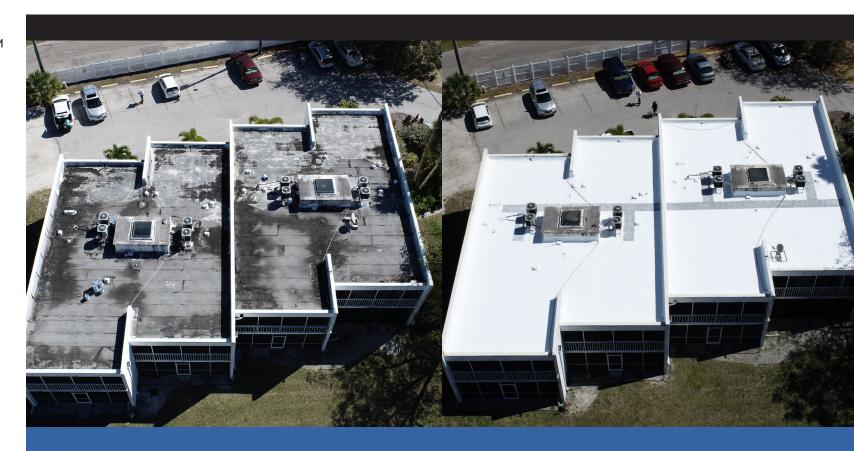

# NCFI SPF ROOFING HAS BEEN PROTECTING BUILDINGS SINCE 1964

NCFI SPF Roofing is a twin-component sprayapplied polyurethane foam insulation (SPF), that when covered with a UNIFLEX coating forms a tough, highly durable, advanced roofing defense system you can trust.

NCFI SPF is spray-applied by trained professionals to give you a single, monolithic, ultra- durable covering with exceptional R-value. The UNIFLEX-NCFI SPF roofing system is engineered to be tougher, lighter, lower maintenance, and can last for the life of the building or home with regular maintenance. Great for new building, and for roof renovation or renewal.

# PROTECTION STARTS AT THE TOP

MORE SEASONS. MORE PROTECTION. When it comes to new roofs and roof repair, Uniflex has you covered.

**UNIFLEX** offers a variety of fluid applied roofing solutions that meet the demands of every roofscape and climate. Our coatings minimize thermal shock, ensuring the roof will last longer and perform better.