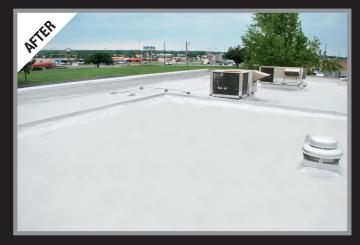

**SOLUTION:** Uniflex® Silicone44® Rubberized Roof Coating is the solution for building owners looking for roof coating that provides ponding water resistance. It's a premium silicone rubber roof coating designed to provide protection against leaks caused by ponding water. The monolithic coating provides a seamless rubberized layer of protection to low-slope and moderate slope (<3:12 pitch) roofs.