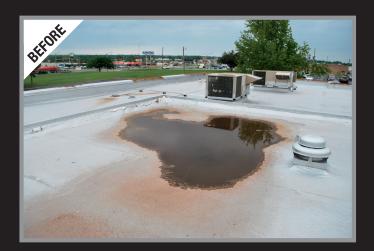

## The power of rubberized silicone to withstand ponding water.

**PROBLEM:** Roof leaks and destruction can occur on the roof surface as a result of standing or ponding water on a roof. These damaging effects of ponding water can be costly for the building owner. Acrylic roof coatings can't hold up to standing water. In the last few years, building owners have changed the conversation to the issue that ponding water resistance is now critical in roof restoration coating.