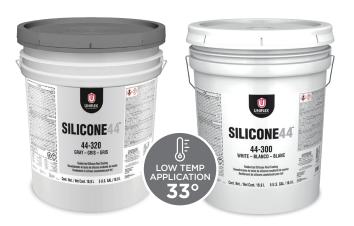

### **Recommended roof substrates:**

- Metal
- Polyurethane Foam
- Single Ply
- Cured Concrete
- · Smooth Built-up Roof
- Modified Bitumen

| SKU Number   | SKU Description                           | Size              | UPC          | SMIS      |
|--------------|-------------------------------------------|-------------------|--------------|-----------|
| KST044300-20 | Rubberized Silicone<br>White Roof Coating | 5-Gallon Pail     | 050926003869 | 650963036 |
| KST044300-27 | Rubberized Silicone<br>White Roof Coating | 55-Gallon<br>Drum | 050926003876 | 650963051 |
| KST044320-20 | Rubberized Silicone<br>Gray Roof Coating  | 5-Gallon Pail     | 050926003883 | 650963069 |
| KST044320-27 | Rubberized Silicone<br>Gray Roof Coating  | 55-Gallon<br>Drum | 050926003890 | 650963077 |