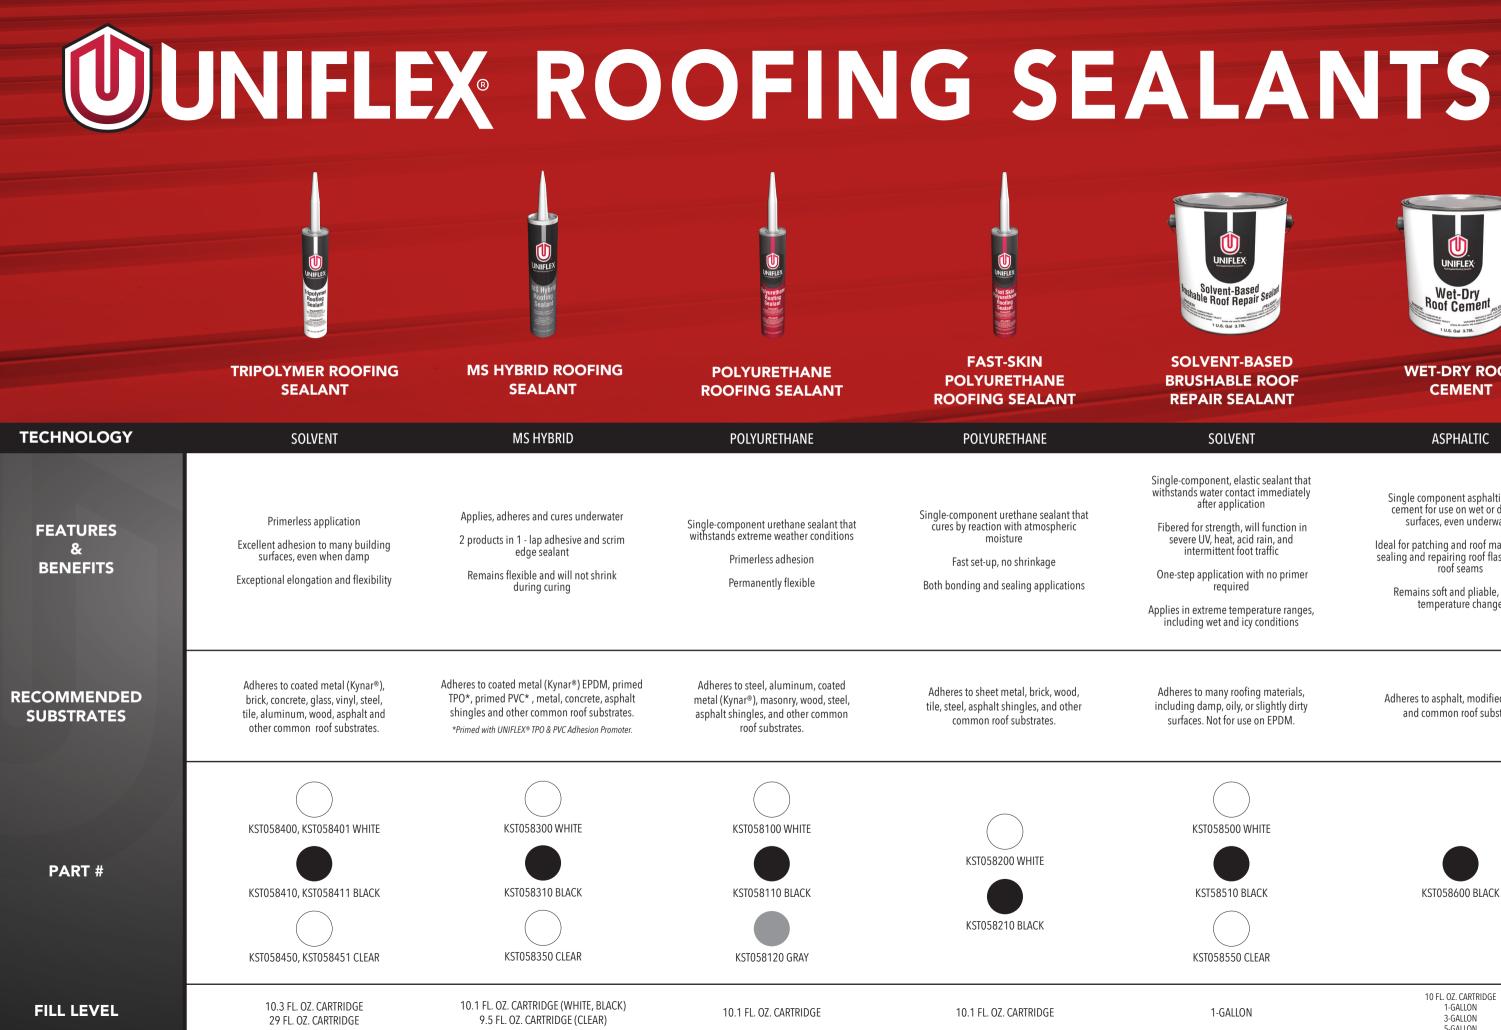

# **APPLICATION GUIDE**

## PRODUCT

## **RECOMMENDED APPLICATION AREAS**

|                                             | FLASHING     | GUTTERS      | LEAK REPAIR  | ROOF<br>PENETRATIONS | SCREW HEADS  | SKYLIGHT<br>FRAMES | TERMINATION<br>POINTS | EPDM SCRIM<br>EDGE SEAL | PARAPET<br>CAPS/WALLS | PITCH PANS   | SEAL HOLES   | REPAIR TEARS |
|---------------------------------------------|--------------|--------------|--------------|----------------------|--------------|--------------------|-----------------------|-------------------------|-----------------------|--------------|--------------|--------------|
| TRIPOLYMER ROOFING SEALANT                  | $\checkmark$ | $\checkmark$ | $\checkmark$ | $\checkmark$         | $\checkmark$ | $\checkmark$       | $\checkmark$          |                         | $\checkmark$          |              | $\checkmark$ |              |
| MS HYBRID ROOFING SEALANT                   | $\checkmark$ | $\checkmark$ | $\checkmark$ | $\checkmark$         |              | $\checkmark$       | $\checkmark$          | $\checkmark$            | $\checkmark$          | $\checkmark$ | $\checkmark$ | $\checkmark$ |
| MS HYBRID ROOFING SEALANT - CLEAR           | $\checkmark$ | $\checkmark$ | $\checkmark$ | $\checkmark$         |              | $\checkmark$       | $\checkmark$          | $\checkmark$            | $\checkmark$          |              | $\checkmark$ | $\checkmark$ |
| POLYURETHANE ROOFING SEALANT                | $\checkmark$ |              |              | $\checkmark$         |              |                    | $\checkmark$          |                         | $\checkmark$          |              |              |              |
| FAST-SKIN POLYURETHANE ROOFING SEALANT      | $\checkmark$ |              |              | $\checkmark$         |              |                    | $\checkmark$          |                         | $\checkmark$          |              |              |              |
| SOLVENT-BASED BRUSHABLE ROOF REPAIR SEALANT | $\checkmark$ | $\checkmark$ | $\checkmark$ |                      | $\checkmark$ |                    |                       |                         | $\checkmark$          |              | $\checkmark$ | $\checkmark$ |
| WET-DRY ROOF CEMENT                         | $\checkmark$ | $\checkmark$ | $\checkmark$ | $\checkmark$         |              |                    |                       |                         |                       |              | $\checkmark$ | $\checkmark$ |
|                                             |              |              |              |                      |              |                    |                       | -                       |                       | Z            | FF           |              |

# **APPLICATION CONDITIONS & DRY TIMES**

| PRODUCT                                     | TACK FREE | FULL CURE   | APPLICATION TEMP | SERVICE TEMP   |
|---------------------------------------------|-----------|-------------|------------------|----------------|
| TRIPOLYMER ROOFING SEALANT                  | 2 HRS     | 4 TO 6 DAYS | 0°F TO 140°F     | -40°F TO 180°F |
| MS HYBRID ROOFING SEALANT                   | 40 MINS   | 4 DAYS      | 30°F TO 120°F    | -40°F TO 200°F |
| MS HYBRID ROOFING SEALANT - CLEAR           | 75 MINS   | 1 DAY       | 30°F TO 120°F    | -40°F TO 200°F |
| POLYURETHANE ROOFING SEALANT                | 3 HRS     | 1 DAY       | -20°F TO 150°F   | -20°F TO 150°F |
| FAST-SKIN POLYURETHANE ROOFING SEALANT      | 40 MINS   | 1 DAY       | -20°F TO 150°F   | -20°F TO 150°F |
| SOLVENT-BASED BRUSHABLE ROOF REPAIR SEALANT | 4 HRS     | 5 DAYS      | -40°F TO 250°F   | -40°F TO 250°F |
| WET-DRY ROOF CEMENT                         | 5.5 HRS   | 1 TO 3 DAYS | 0°F TO 140°F     | -40°F TO 150°F |
|                                             | A         |             |                  |                |