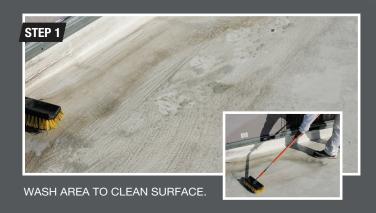

AREA OF PONDING WATER AT HVAC CURB.

ADD WATER AND MIX THOROUGHLY.

APPLY KST® ROOFING SOLUTIONS SLOPE BUILDER TO LOW-LYING AREA AND TROWEL, BROOM, OR SQUEEGEE INTO PLACE.

ONCE, KST $^\circ$  ROOFING SOLUTIONS SLOPE BUILDER IS CURED, COAT OVER.