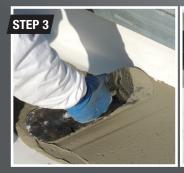

AREA OF PONDING WATER AT HVAC CURB.

ADD WATER AND MIX THOROUGHLY.

APPLY KST® ROOFING SOLUTIONS SLOPE BUILDER TO LOW-LYING AREA AND TROWEL, BROOM, OR SQUEEGEE INTO PLACE.

ONCE, KST $^\circ$  ROOFING SOLUTIONS SLOPE BUILDER IS CURED, COAT OVER.