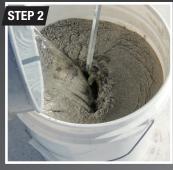

AREA OF PONDING WATER AT HVAC CURB.

ADD WATER AND MIX THOROUGHLY.

APPLY KST® ROOFING SOLUTIONS SLOPE BUILDER TO LOW-LYING AREA AND TROWEL, BROOM, OR SQUEEGEE INTO PLACE.

ONCE, KST $^\circ$  ROOFING SOLUTIONS SLOPE BUILDER IS CURED, COAT OVER.