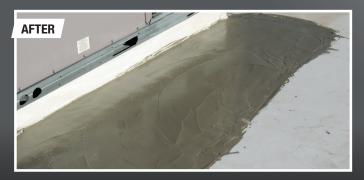

AREA OF PONDING WATER AT HVAC CURB.

ADD WATER AND MIX THOROUGHLY.

APPLY KST® ROOFING SOLUTIONS SLOPE BUILDER TO LOW-LYING AREA AND TROWEL, BROOM, OR SQUEEGEE INTO PLACE.

ONCE, KST $^\circ$  ROOFING SOLUTIONS SLOPE BUILDER IS CURED, COAT OVER.