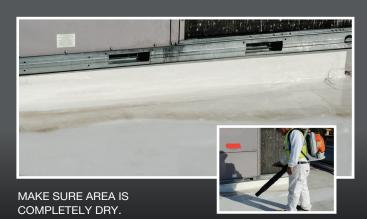

AREA OF PONDING WATER AT HVAC CURB.

ADD WATER AND MIX THOROUGHLY.

APPLY KST® ROOFING SOLUTIONS SLOPE BUILDER TO LOW-LYING AREA AND TROWEL, BROOM, OR SQUEEGEE INTO PLACE.

ONCE, KST $^\circ$  ROOFING SOLUTIONS SLOPE BUILDER IS CURED, COAT OVER.