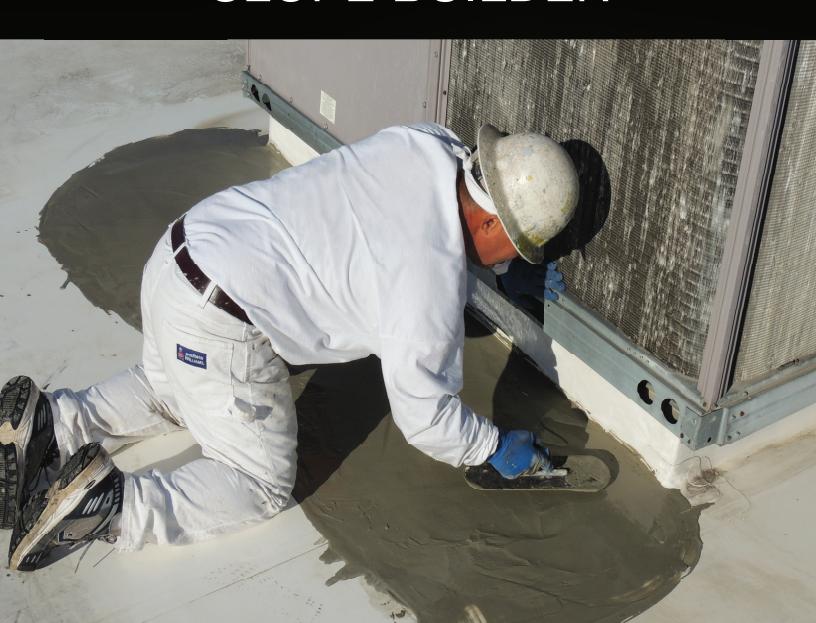

AREA OF PONDING WATER AT HVAC CURB.

ADD WATER AND MIX THOROUGHLY.

APPLY KST® ROOFING SOLUTIONS SLOPE BUILDER TO LOW-LYING AREA AND TROWEL, BROOM, OR SQUEEGEE INTO PLACE.

ONCE, KST $^\circ$  ROOFING SOLUTIONS SLOPE BUILDER IS CURED, COAT OVER.