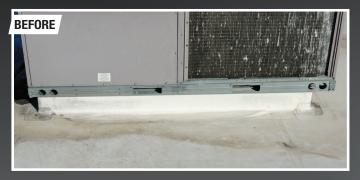

AREA OF PONDING WATER AT HVAC CURB.

ADD WATER AND MIX THOROUGHLY.

APPLY KST® ROOFING SOLUTIONS SLOPE BUILDER TO LOW-LYING AREA AND TROWEL, BROOM, OR SQUEEGEE INTO PLACE.

ONCE, KST $^\circ$  ROOFING SOLUTIONS SLOPE BUILDER IS CURED, COAT OVER.