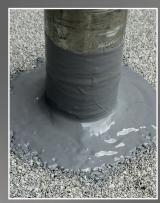

## OneFlash<sup>™</sup> Permanent **Roof Repair Sealant**

Uniflex® OneFlash™ is a one-component, flashing-grade roof sealant designed for single-step application. This product eliminates the need for fabric reinforcement\*, resulting in less steps and reduced labor time. OneFlash also features advanced adhesion and can coat and be topcoated with traditional acrylic and silicone roof coatings.

## Features and Benefits:

- Single-step application for reduced labor time
- No fabric reinforcement required\*
- Easy application by brush or caulking gun
- Remains flexible and strong
- Excellent adhesion to multiple substrates
- Holds up to standing water
- Can be recoated by traditional acrylic and silicone roof coatings