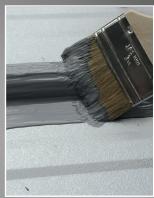

## OneFlash<sup>™</sup> Permanent **Roof Repair Sealant**

Uniflex® OneFlash™ is a one-component, flashing-grade roof sealant designed for single-step application. This product eliminates the need for fabric reinforcement\*, resulting in less steps and reduced labor time. OneFlash also features advanced adhesion and can coat and be topcoated with traditional acrylic and silicone roof coatings.

## Features and Benefits:

- Single-step application for reduced labor time
- No fabric reinforcement required\*
- Easy application by brush or caulking gun
- Remains flexible and strong
- Excellent adhesion to multiple substrates
- Holds up to standing water
- Can be recoated by traditional acrylic and silicone roof coatings