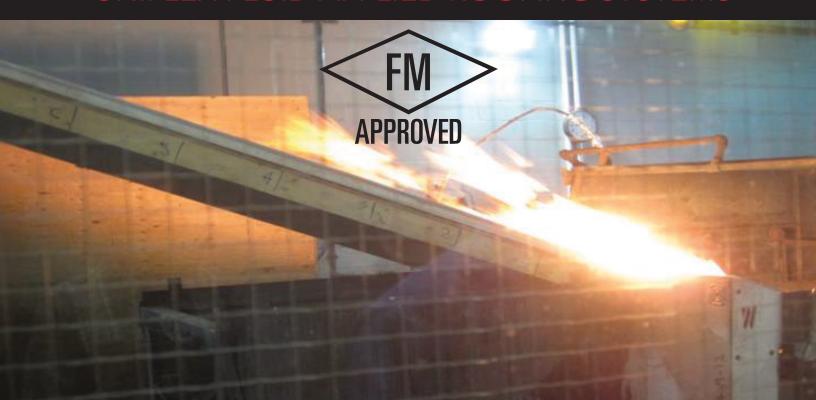

## THE FOLLOWING EXTENSIVE FM TESTS WERE RUN FOR FM 4470 VALIDATION

ABOVE DECK COMBUSTIBILITY
WIND UPLIFT RESISTANCE
HAIL DAMAGE RESISTANCE
WATER LEAKAGE RESISTANCE
FOOT TRAFFIC RESISTANCE